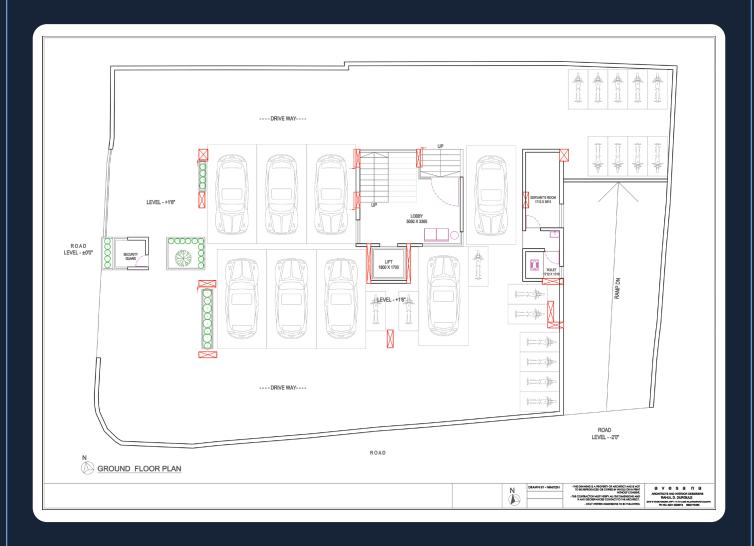

Kohler Or Equivalent Sanitary And C.P. Fittings.

### First, Second Floor Plan



| Flat no. | Туре  | Carpet Area (sq.m) | Balcony Area (sq.m) | Total Carpet Area (sq.ft.) |
|----------|-------|--------------------|---------------------|----------------------------|
| 101      | 3 BHK | 112.83             | 14.98               | 1375.24                    |
| 101      | 3 BHK | 107.34             | 14.12               | 1306.90                    |



### Third To Seventh Floor Plan



| Flat no. | Туре  | Carpet Area (sq.m) | Balcony Area (sq.m) | Total Carpet Area (sq.ft.) |
|----------|-------|--------------------|---------------------|----------------------------|
| 301      | 4 BHK | 212.13             | 38.92               | 2701.30                    |



## **Ground Floor Plan**







# **Basement Floor Plan**







#### **Project By**

Mahabharat Construction Corporation 9373245547, 0231-2641493

#### **Architect**

Avesana Architects & Interior Designers

#### Legal advisor

Adv. Shivprasad Vandure - Patil

#### **Structural Consultant**

A.B. Kulkarni & Associates

#### Tax Consultant

Shankar Patil & Associates





### **Contact**

93732 45547

• C.s.no.14/A/1/3 E ward, near Mahavir College, Nagala Park, Kolhapur