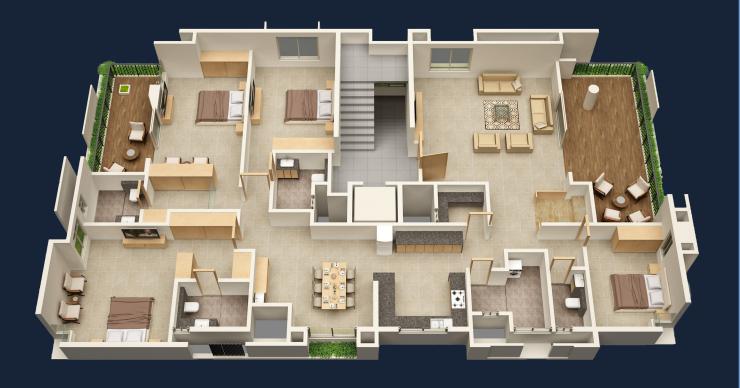

### Third To Seventh Floor Plan

| Flat no. | Туре  | Carpet Area (sq.m) | Balcony Area (sq.m) | Total Carpet Area (sq.ft.) |
|----------|-------|--------------------|---------------------|----------------------------|
| 301      | 4 BHK | 212.13             | 38.92               | 2701.30                    |