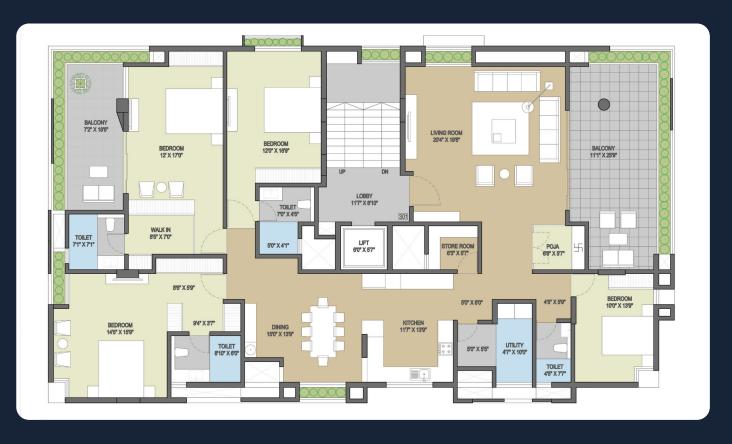

### Third To Seventh Floor Plan

| Flat no. | Туре  | Carpet Area (sq.m) | Balcony Area (sq.m) | Total Carpet Area (sq.ft.) |
|----------|-------|--------------------|---------------------|----------------------------|
| 301      | 4 BHK | 212.13             | 38.92               | 2701.30                    |