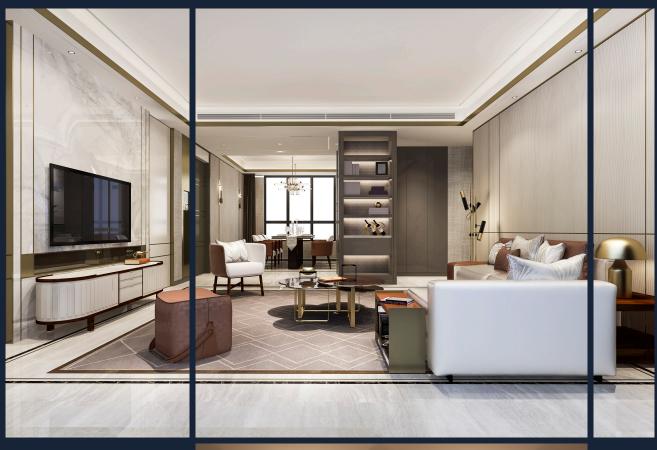

One Floor One Flat Elevate your **living Experience** to new Heights

# An Apartment that **Feels Like a Bungalow**





# Terrace Gazebo



Enjoy Stunning **View** 























### **Amenities**











Terrace Gazebo

Lounge

Solar Electricity For Common Space Rain Water Harvesting

Security Cabin



fire fighting System



24/7 CCTV Surveillance



Automated Parking Gates



Provision For EV Charging Point

### **Specifications**

- **1.** 800x1600 MM Glazed Vitrified Tiles Or Bigger For Living Room, Kitchen, Dining And Common Areas
- 2. 75x300 Or 600x600 MM Glazed Vitrified Tiles For Kitchen Dado.
- 3. Wooden Strip Tiles For Bedrooms,
- **4.** Combination Of 600x1200 MM Or 75x300 MM For Bathroom Dado.
- **5.** 600x600 MM Or 600x1200 MM Glazed Vitrified Tiles For Bathroom Floor.
- 6. 600x600 MM Strip Tiles Glazed Vitrified Tiles Antiskid For Balcony.
- 7. Kitchen Platform: Granite Or Art