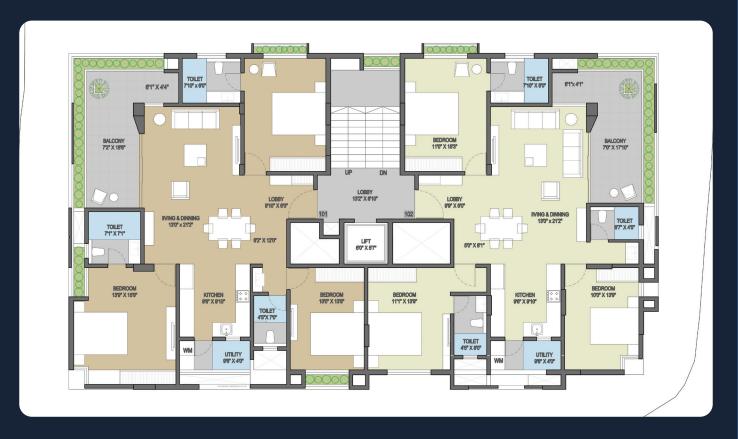

### First, Second Floor Plan

| Flat no. | Туре  | Carpet Area (sq.m) | Balcony Area (sq.m) | Total Carpet Area (sq.ft.) |
|----------|-------|--------------------|---------------------|----------------------------|
| 101      | 3 BHK | 112.83             | 14.98               | 1375.24                    |
| 101      | 3 BHK | 107.34             | 14.12               | 1306.90                    |