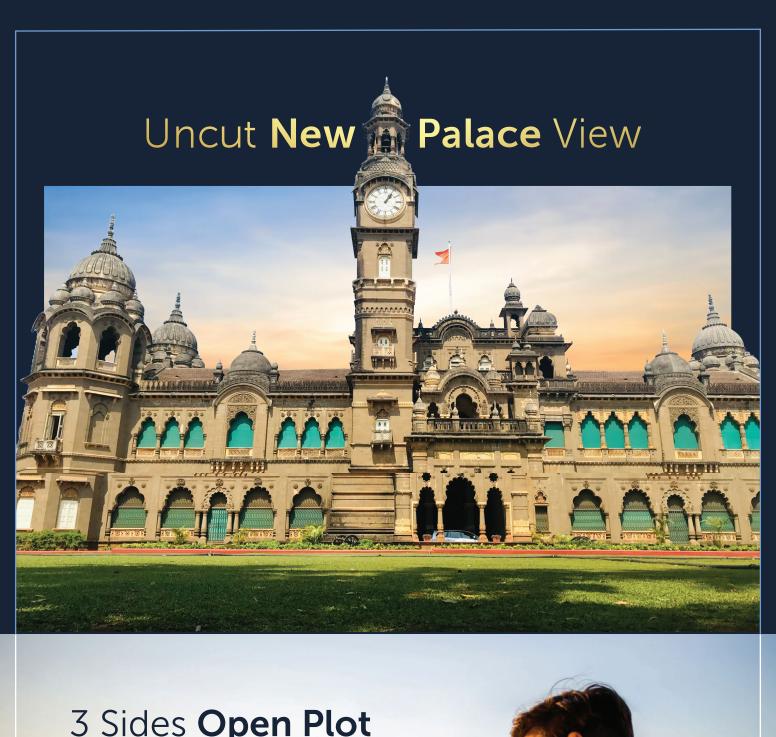

One Floor One Flat Elevate your **living Experience** to new Heights

# An Apartment that **Feels Like a Bungalow**





# Terrace Gazebo



Enjoy Stunning **View** 























### **Amenities**











Terrace Gazebo

Lounge

Solar Electricity For Common Space Rain Water Harvesting

Security Cabin



fire fighting System



24/7 CCTV Surveillance



Automated Parking Gates



Provision For EV Charging Point

### **Specifications**

- **1.** 800x1600 MM Glazed Vitrified Tiles Or Bigger For Living Room, Kitchen, Dining And Common Areas
- 2. 75x300 Or 600x600 MM Glazed Vitrified Tiles For Kitchen Dado.
- 3. Wooden Strip Tiles For Bedrooms,
- **4.** Combination Of 600x1200 MM Or 75x300 MM For Bathroom Dado.
- **5.** 600x600 MM Or 600x1200 MM Glazed Vitrified Tiles For Bathroom Floor.
- 6. 600x600 MM Strip Tiles Glazed Vitrified Tiles Antiskid For Balcony.
- 7. Kitchen Platform: Granite Or Artificial Vitrified Slab.
- 8. Sink: Stainless Steel