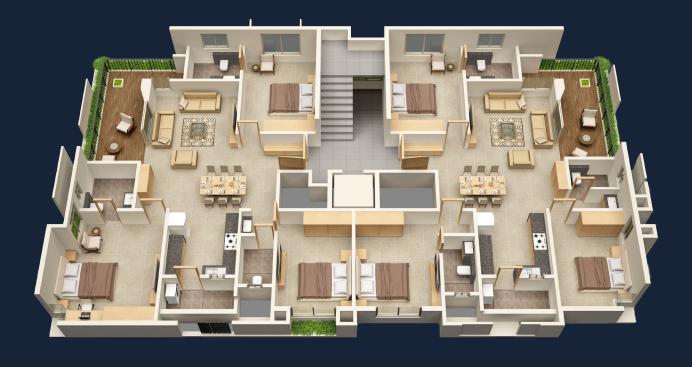

### First, Second Floor Plan

| Flat no. | Туре  | Carpet Area (sq.m) | Balcony Area (sq.m) | Total Carpet Area (sq.ft.) |
|----------|-------|--------------------|---------------------|----------------------------|
| 101      | 3 BHK | 112.83             | 14.98               | 1375.24                    |
| 101      | 3 BHK | 107.34             | 14.12               | 1306.90                    |