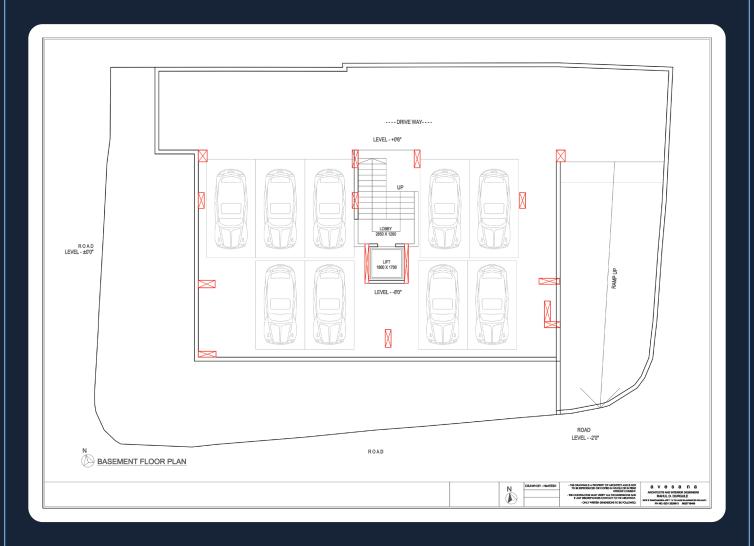

C.P. Fittings.

### First, Second Floor Plan



| Flat no. | Туре  | Carpet Area (sq.m) | Balcony Area (sq.m) | Total Carpet Area (sq.ft.) |
|----------|-------|--------------------|---------------------|----------------------------|
| 101      | 3 BHK | 112.83             | 14.98               | 1375.24                    |
| 101      | 3 BHK | 107.34             | 14.12               | 1306.90                    |



### Third To Seventh Floor Plan



| Flat no. | Туре  | Carpet Area (sq.m) | Balcony Area (sq.m) | Total Carpet Area (sq.ft.) |
|----------|-------|--------------------|---------------------|----------------------------|
| 301      | 4 BHK | 212.13             | 38.92               | 2701.30                    |



## **Ground Floor Plan**







# **Basement Floor Plan**







#### **Project By**

Mahabharat Construction Corporation 9373245547, 0231-2641493

#### **Architect**

Avesana Architects & Interior Designers

#### Legal advisor

Adv. Shivprasad Vandure - Patil

#### **Structural Consultant**

A.B. Kulkarni & Associates

#### Tax Consultant

Shankar Patil & Associates





### **Contact**

93732 45547

• C.s.no.14/A/1/3 E ward, near Mahavir College, Nagala Park, Kolhapur